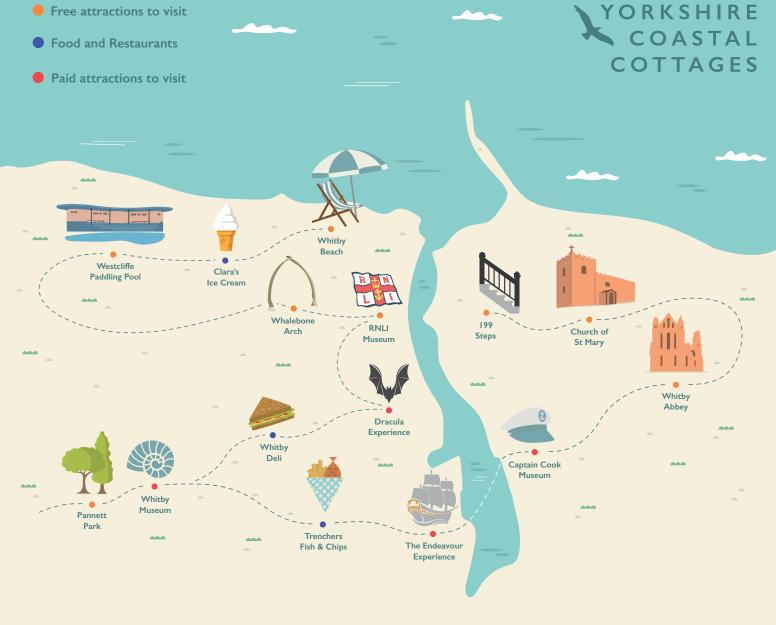

## Can you complete them all? ✓

| Climb the 199 Steps - Can you count every step?                                              |   | Captain Cook Memorial Museum - Learn the names of Captain Cook's four ships at the Memorial Museum.                                              |  |
|----------------------------------------------------------------------------------------------|---|--------------------------------------------------------------------------------------------------------------------------------------------------|--|
| Church of St Mary - Can you find the 'pirate' tombstones? Marked with a skull and crossbones |   | Children go free!                                                                                                                                |  |
| Explore Whitby Abbey - Take part in the Ammonite Quest                                       |   | Trenchers Fish & Chips - What do you call a fish without an eye? Fsh!                                                                            |  |
| Whalebone Arch - Take a photo underneath                                                     |   | Clara's Ice Cream - Enjoy an ice cream or hot chocolate from Clara's                                                                             |  |
| Whitby Beach - Collect a pretty shell from the beach to put in your treasure chest           |   | RNLI Whitby Lifeboat Museum - can you spot what item on display links a famous Whitby lifeboat rescue to another world-famous shipping disaster? |  |
| Whitby West Cliff Padding Pool - Take a dip. It's free, but a bit chilly!                    |   | The Whitby Deli - Pick up a locally sourced treat                                                                                                |  |
| Pannett Park - What word does the Floral Clock spell?                                        |   | The Endevaour Experience - Practice your knot tying skills                                                                                       |  |
| Whitby Museum - Find the fossil collection!                                                  | П | Dracula Experience - What colour is Dracula's cape?                                                                                              |  |